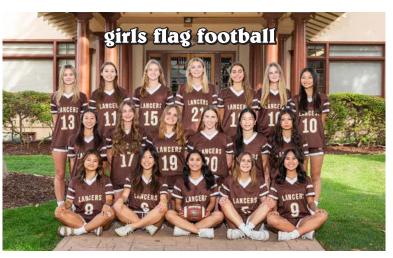

ROW 1 - Peyton Pascual, Mia Yang, Maia Jimenez, Whitney O'Brien, Eden Abar, ROW 2 - Kayla Lau, Hayden Hummel, Katia Grizelj, Kayla Stevens, Hailey Nelson, Maya Yumiba, ROW 3 - Lauren Washer, Paige Spencer, Madelyn Freidin, Mary Evars, Isabella Assirati, Brooke Bennett, Peyton Tsan

| TEAM PAGE                              | SCOREBOARD             |       |       |
|----------------------------------------|------------------------|-------|-------|
| 50-51                                  | saint ignatius         | [W]   | 12-6  |
| CAPTAIN<br><b>Lauren</b><br>Washer '25 | menio school           | [L]   | 7-19  |
|                                        | saint ignatius         | [W]   | 13-0  |
|                                        | lincoln                | [W]   | 33-0  |
|                                        | sacred heart cathedral | [L]   | 6-13  |
|                                        | sacred heart cathedral | [L]   | 12-18 |
|                                        | northgate              | [L]   | 6-7   |
|                                        | pioneer                | [W]   | 32-8  |
|                                        | <b>FINAL RECORD</b>    | 4 - 4 |       |