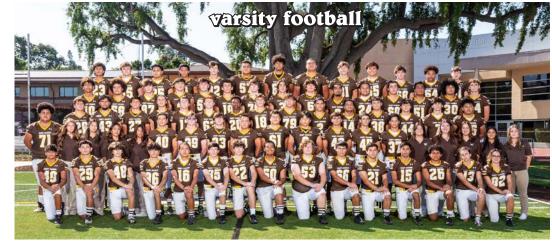

ROW 1- Avi Mehta, Noah Ramirez, Joseph Pulido, Jack Reif, Braydon Maruo-Hanamoto, Jack Solari, Dominic Couse, James Vakameilalo Kristian Calcagno, Leonardo Gandara, Aaron Sundelius, Joseph Paul Payer, Jose Diaz Garcia, Kathryn Longo, Charlotte Heith, ROW 2 -Allison Morey, Shannon Victoria Paguia, Evelyn Arzate, Johanah Brandt, Mason Gallardo, Shepherd Cremer, Andrew Scharrenberg, Trevor Dong, Jake Peterson, Christopher Han, Hunter Gossett, Connor Jackson, Jack Blatnik, Marisa Lewetzon, Julianna Angelo-Citko, Caterina Alzati-Saldana, Emireth Fernandez, Gianna Tyson, **ROW 3** - Atamai Matau, Santino Della Maggiore, George Chifan, Rocco Della Maggiore, Aaron Knapp, Joseph Paulson, Kieran Jenkins, Quentin Robinson, Grant Righellis, Asher Kolodziej, Kingston Keanaaina, Langakali Moa, Evan Cox, Daniel Swank, Luke Wall, Siaosi Tonga Jr, **ROW 4** - Perrion Williams, Judah Reed, Sean McCoy, Jackson Cahoon, Brendan Daly, Tyler Barringer, Ryan Oberweis-Manion, Luke Barulich, Chase Cahoon, Sione Tuiileila, Afoa Tuua, Jacob Campbell, David Vakameilalo, Solomone Pifeleti, Reid Cole, ROW 5 - Diego Arreola, James Jordan, Lawrence Milo, Mack Mrowka, Sione Netane, Jason Benson Jr., John Fifita, Sean Walsh, Christopher Quinonez, Colin Vaughan, Deon Jackson, Kevin Culverwell

## **SCOREBOARD**

| 21-45        | [L]   | helix                  |
|--------------|-------|------------------------|
| 28-21        | [W]   | monterey trail         |
| 17-35        | [L]   | de la salle            |
| 42-20        | [W]   | archbishop mitty       |
| 17-45        | [L]   | junipero serra         |
| 21-6         | [W]   | st. ignatius           |
| <b>44-22</b> | [W]   | sacred heart cathedral |
| 24-14        | [W]   | valley christian       |
| 27-20        | [W]   | archbishop riordan     |
| 28-10        | [W]   | bellarmine             |
|              | 7 - 4 | FINAL RECORD           |
| TEAM P       | AGE   | 34-35                  |